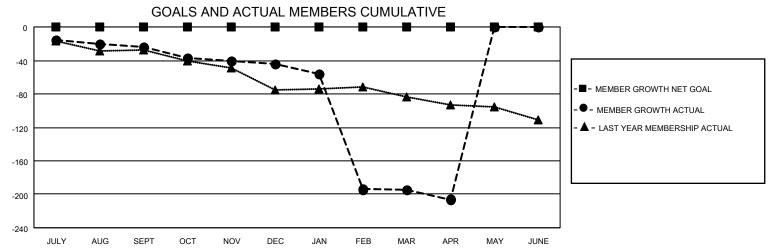

## MONTHLY MEMBERSHIP PROGRESS REPORT

LOCATION TEXAS District 2 A1 Results as of: 4/30/2021

| Clubs         |               |             |               | Members               |                        |                         |                                                    |  |
|---------------|---------------|-------------|---------------|-----------------------|------------------------|-------------------------|----------------------------------------------------|--|
|               | RESULTS FOR   | R 2020-2021 |               | RESULTS FOR 2020-2021 |                        |                         |                                                    |  |
| QUARTER       | NEW CLUB GOAL | NEW CLUBS   | DROPPED CLUBS | QUARTER MEMI          | BER GROWTH NET<br>GOAL | MEMBER GROWTH<br>ACTUAL | DROPPED<br>MEMBERS ACTUAL<br>(including transfers) |  |
| JULY/AUG/SEPT | 0             | 0           | 0             | JULY/AUG/SEPT         | 0                      | 11                      | 35                                                 |  |
| OCT/NOV/DEC   | 0             | 0           | 0             | OCT/NOV/DEC           | 0                      | 14                      | 33                                                 |  |
| JAN/FEB/MAR   | 0             | 0           | 8             | JAN/FEB/MAR           | 0                      | 19                      | 170                                                |  |
| APR/MAY/JUNE  | 0             | 0           | 0             | APR/MAY/JUNE          | 0                      | 6                       | 15                                                 |  |